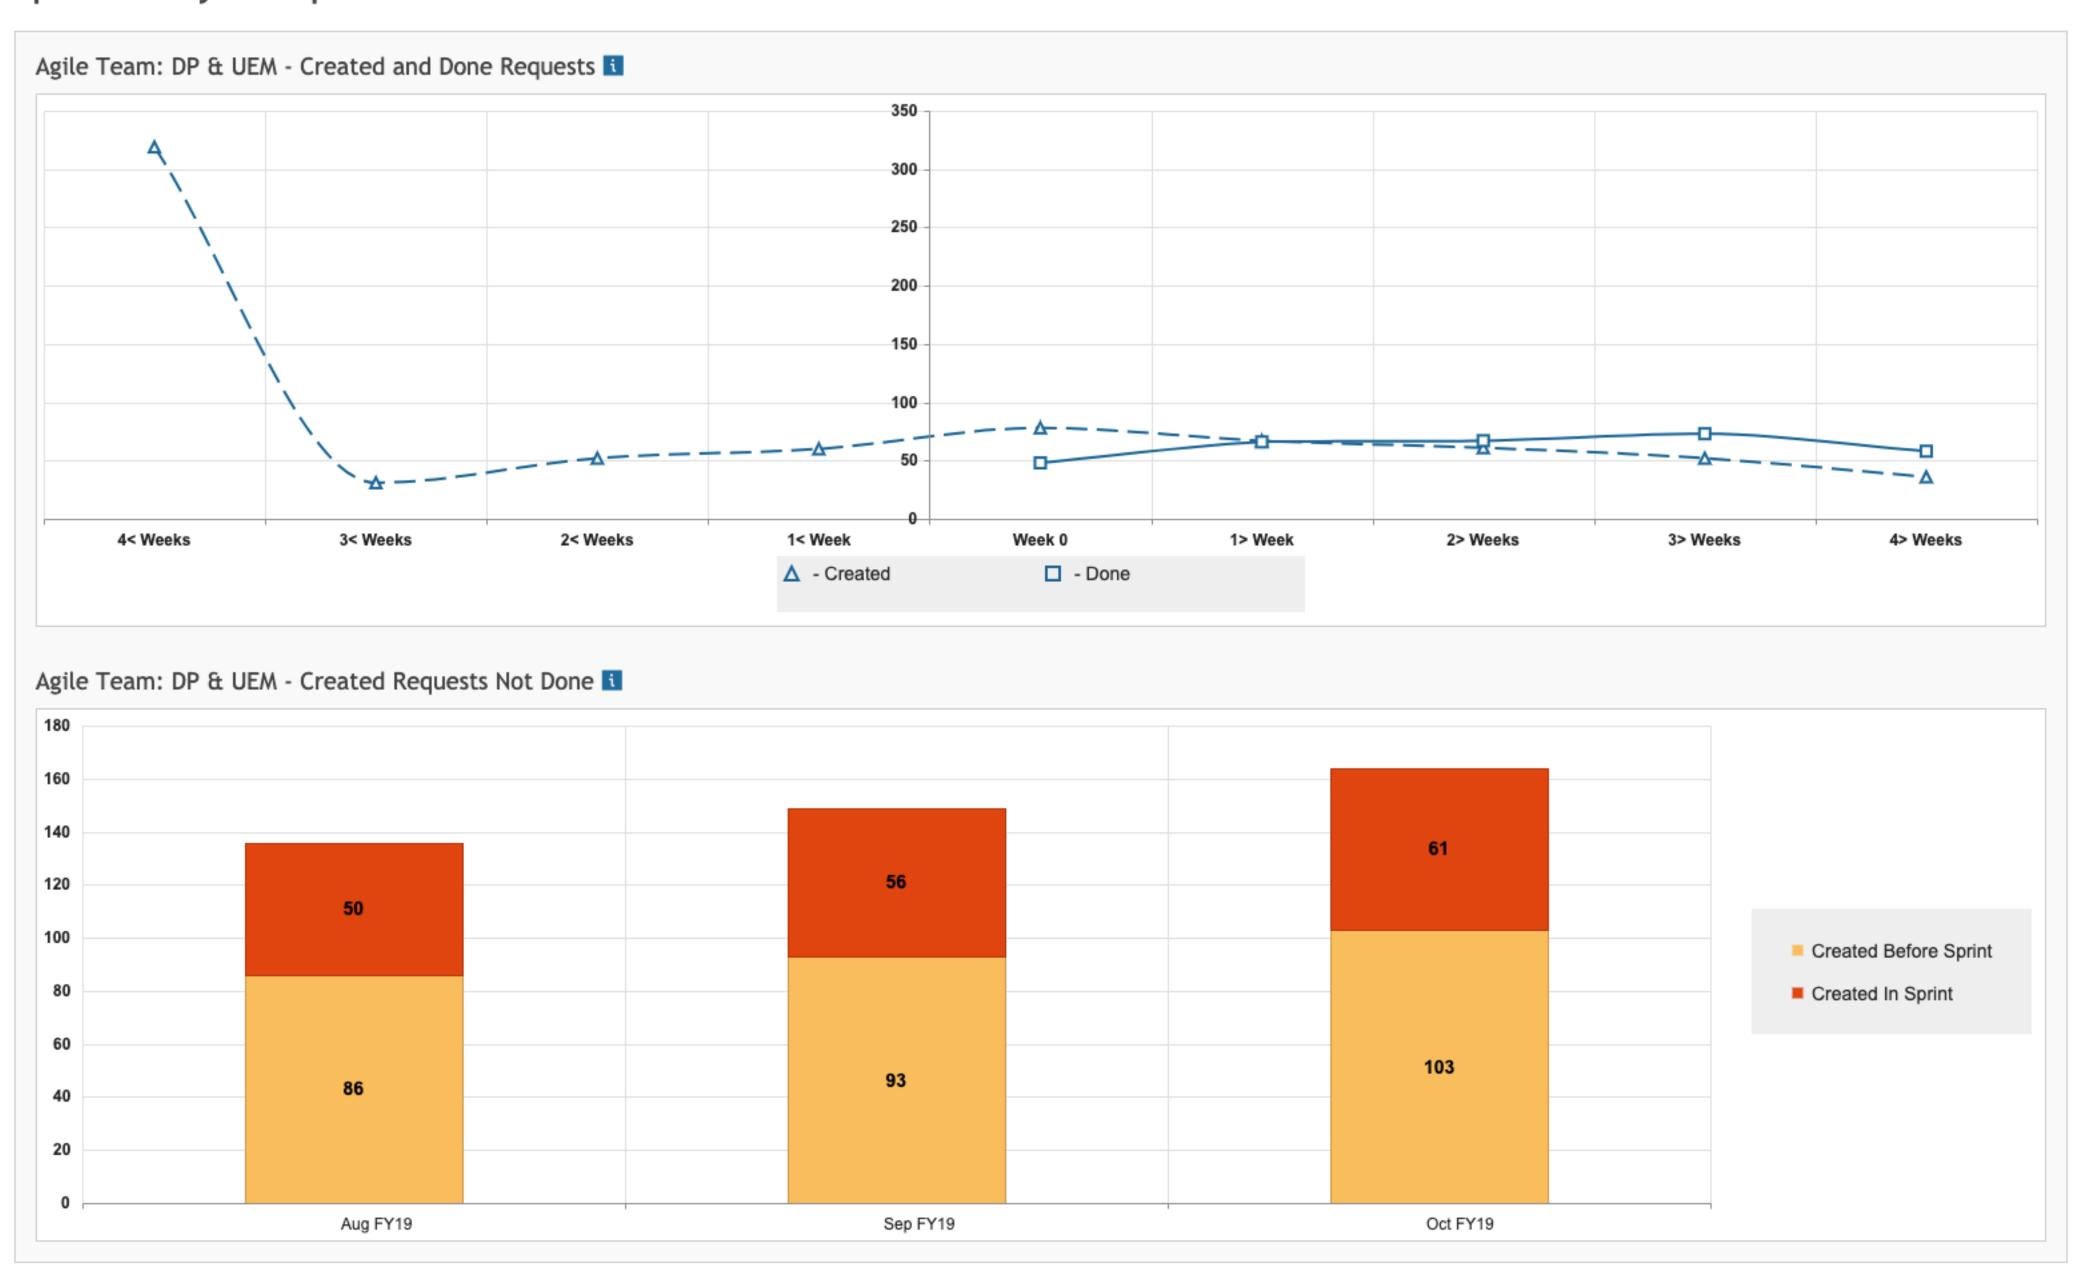

| 🗖 Agile Team | •                      | ☐ Buyers Journey ▼  | Departments اان        | • | ٌ Owner     | • | Portfolio | • | Run Report    | <b>× B</b> Excel |
|                                                                                       | Region       | •                      | ☑ Route To Market ▼ | Task Status            | • | ■ Task Type | • |           |   | Reset Filters | <b>₽</b> → PDF   |
|                                                                                       |              |                        |                     | Filters                |   |             |   |           |   | Actions       | Export           |

Applied Filters: Agile Team [DP & UEM]

### Task by Owner Analysis Report





### Sprint Analysis Report





### Sprint Analysis Report