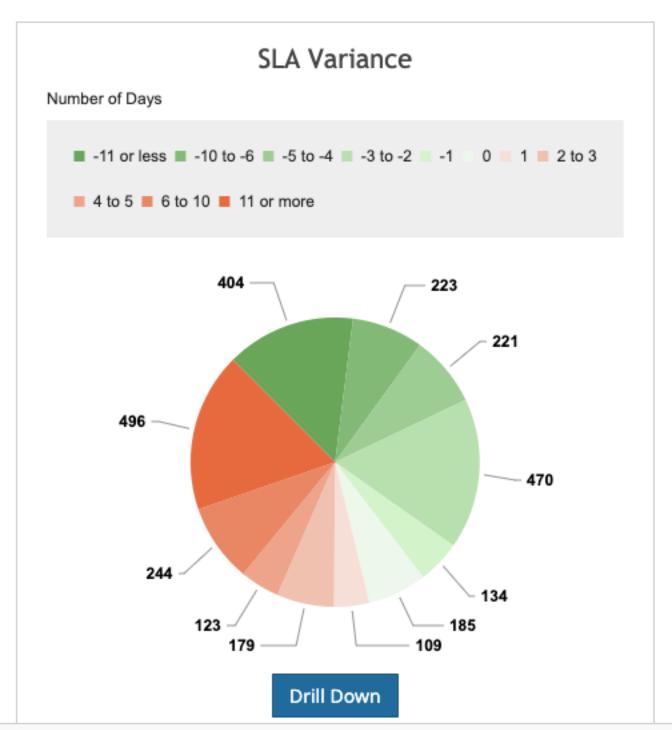

▶ Project Information

Calculated End Date

▼ Project Request Planner <a>I</a>

Nov 30, 2017



▼ Request & Task Manager



1 - 10 of 14 < 1 2 >

# Comment & Save



Cancel

# Comments History

Save Project

Filter Comments

Reset

Save & Close Project







### Request Analysis Report

#### **▼** Total Accepted and Done Requests



#### **▼** SLA Reports for Done Requests **1**











### Task Analysis Report

#### **▼** Total Accepted and Done Tasks **1**



## **▼ SLA Reports for Done Tasks ■**





| Marketing Requests                                                                    |              | Content Management Cor |                     | ntent Reporting (Beta) |   |             |   |           |   |               |                  |
|---------------------------------------------------------------------------------------|--------------|------------------------|---------------------|------------------------|---|-------------|---|-----------|---|---------------|------------------|
| Projects Requests & Tasks Reporting User Preference Quick Links Help & Training Admin |              |                        |                     |