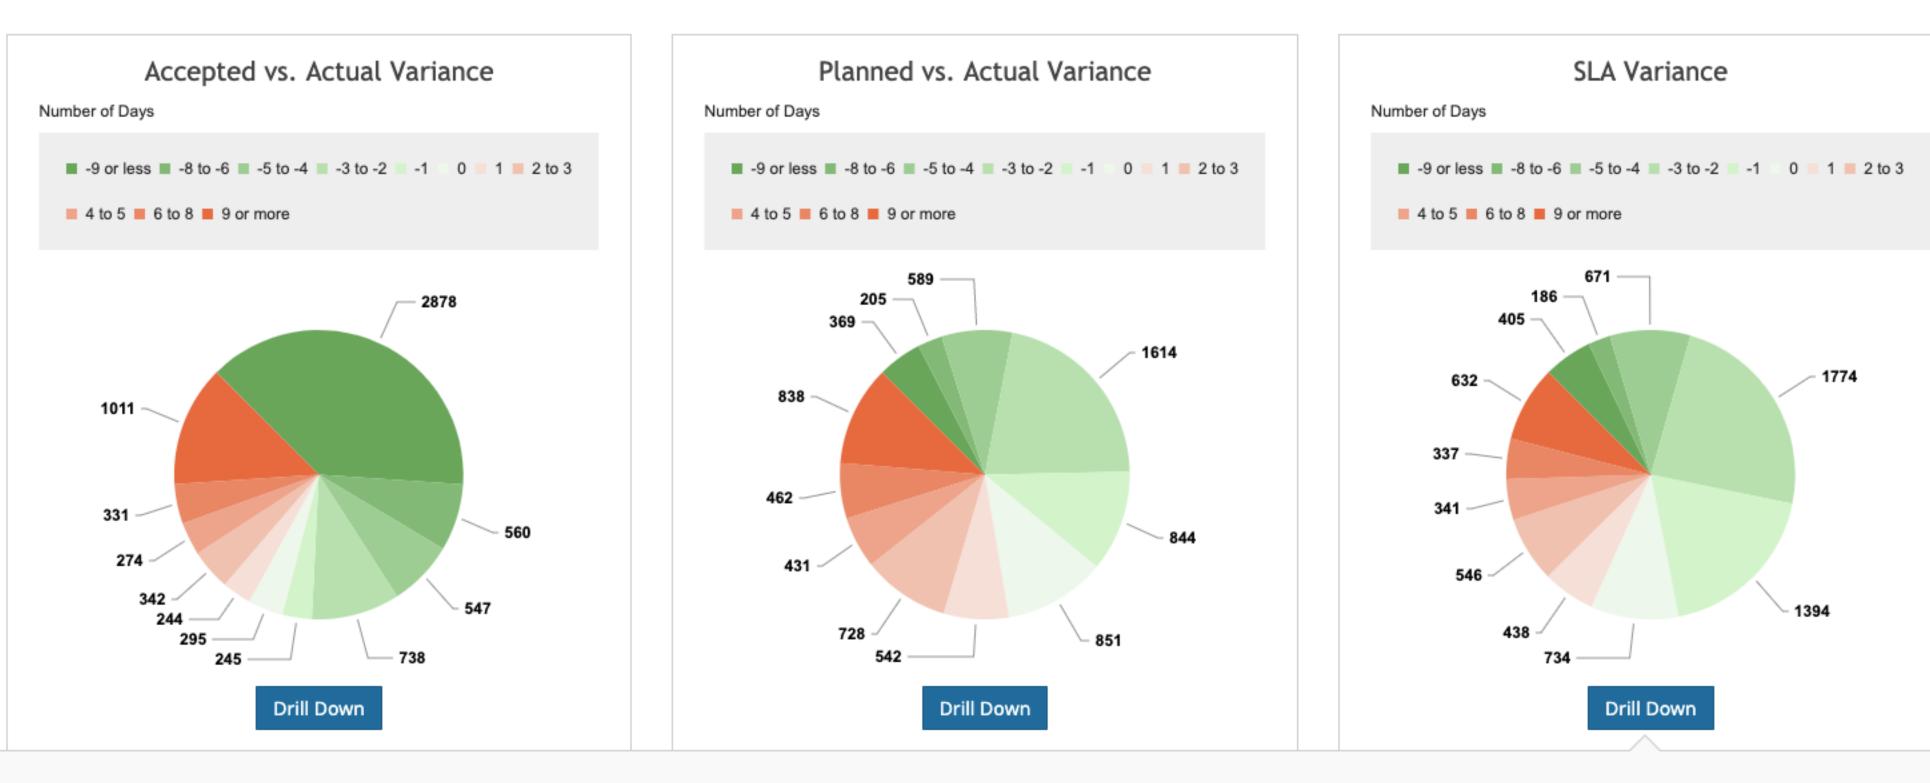

## **▼ SLA Reports for Done Tasks ■**

| Marketing Requests                                                                    |              | Content Management Cor |                     | ntent Reporting (Beta) |   |             |   |           |   |               |                  |
|---------------------------------------------------------------------------------------|--------------|------------------------|---------------------|------------------------|---|-------------|---|-----------|---|---------------|------------------|
| Projects Requests & Tasks Reporting User Preference Quick Links Help & Training Admin |              |                        |                     |                        |   |             |   |           |   |               |                  |
|                                                                                       | 🗖 Agile Team | •                      | ☐ Buyers Journey ▼  | Departments اان        | • | ٌ Owner     | • | Portfolio | • | Run Report    | <b>× B</b> Excel |
|                                                                                       | Region       | •                      | ☑ Route To Market ▼ | Task Status            | • | ■ Task Type | • |           |   | Reset Filters | <b>₽</b> → PDF   |
|                                                                                       |              |                        |                     | Filters                |   |             |   |           |   | Actions       | Export           |