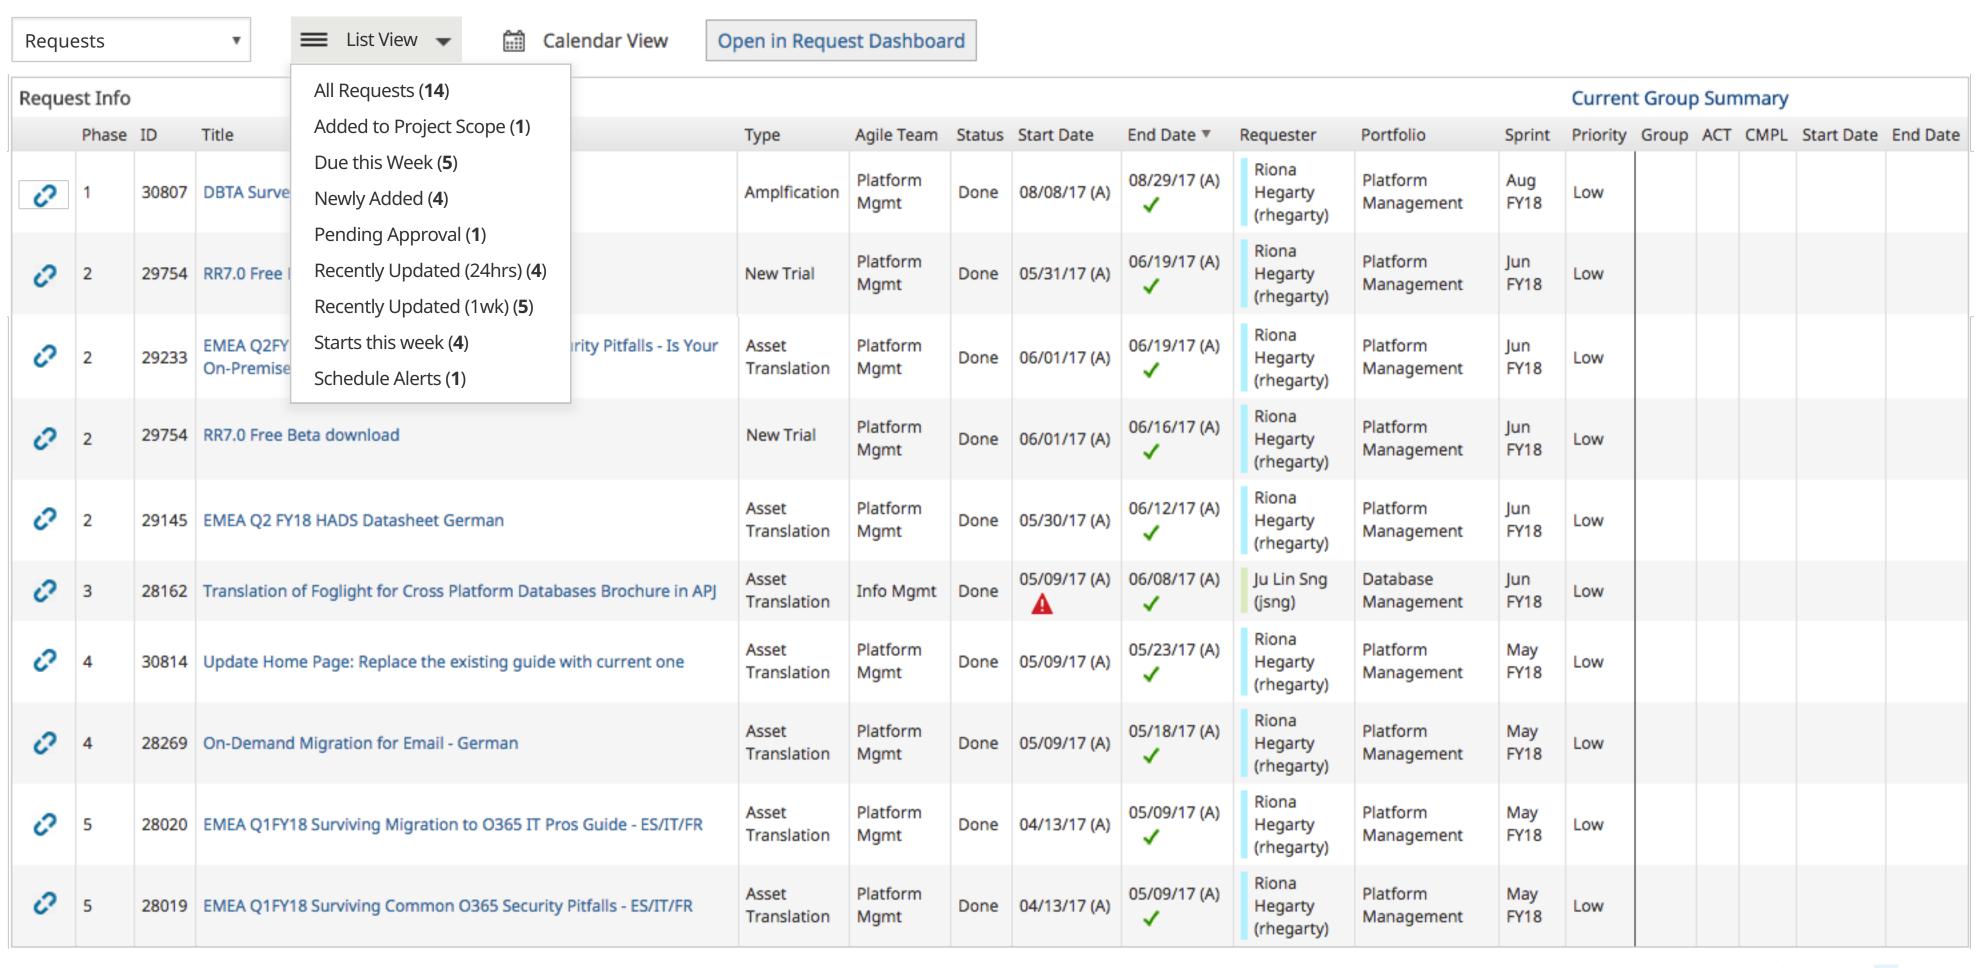

▶ Project Information

Calculated End Date

▼ Project Request Planner <a>I</a>

Nov 30, 2017

▼ Request & Task Manager

1 - 10 of 14 < 1 2 >