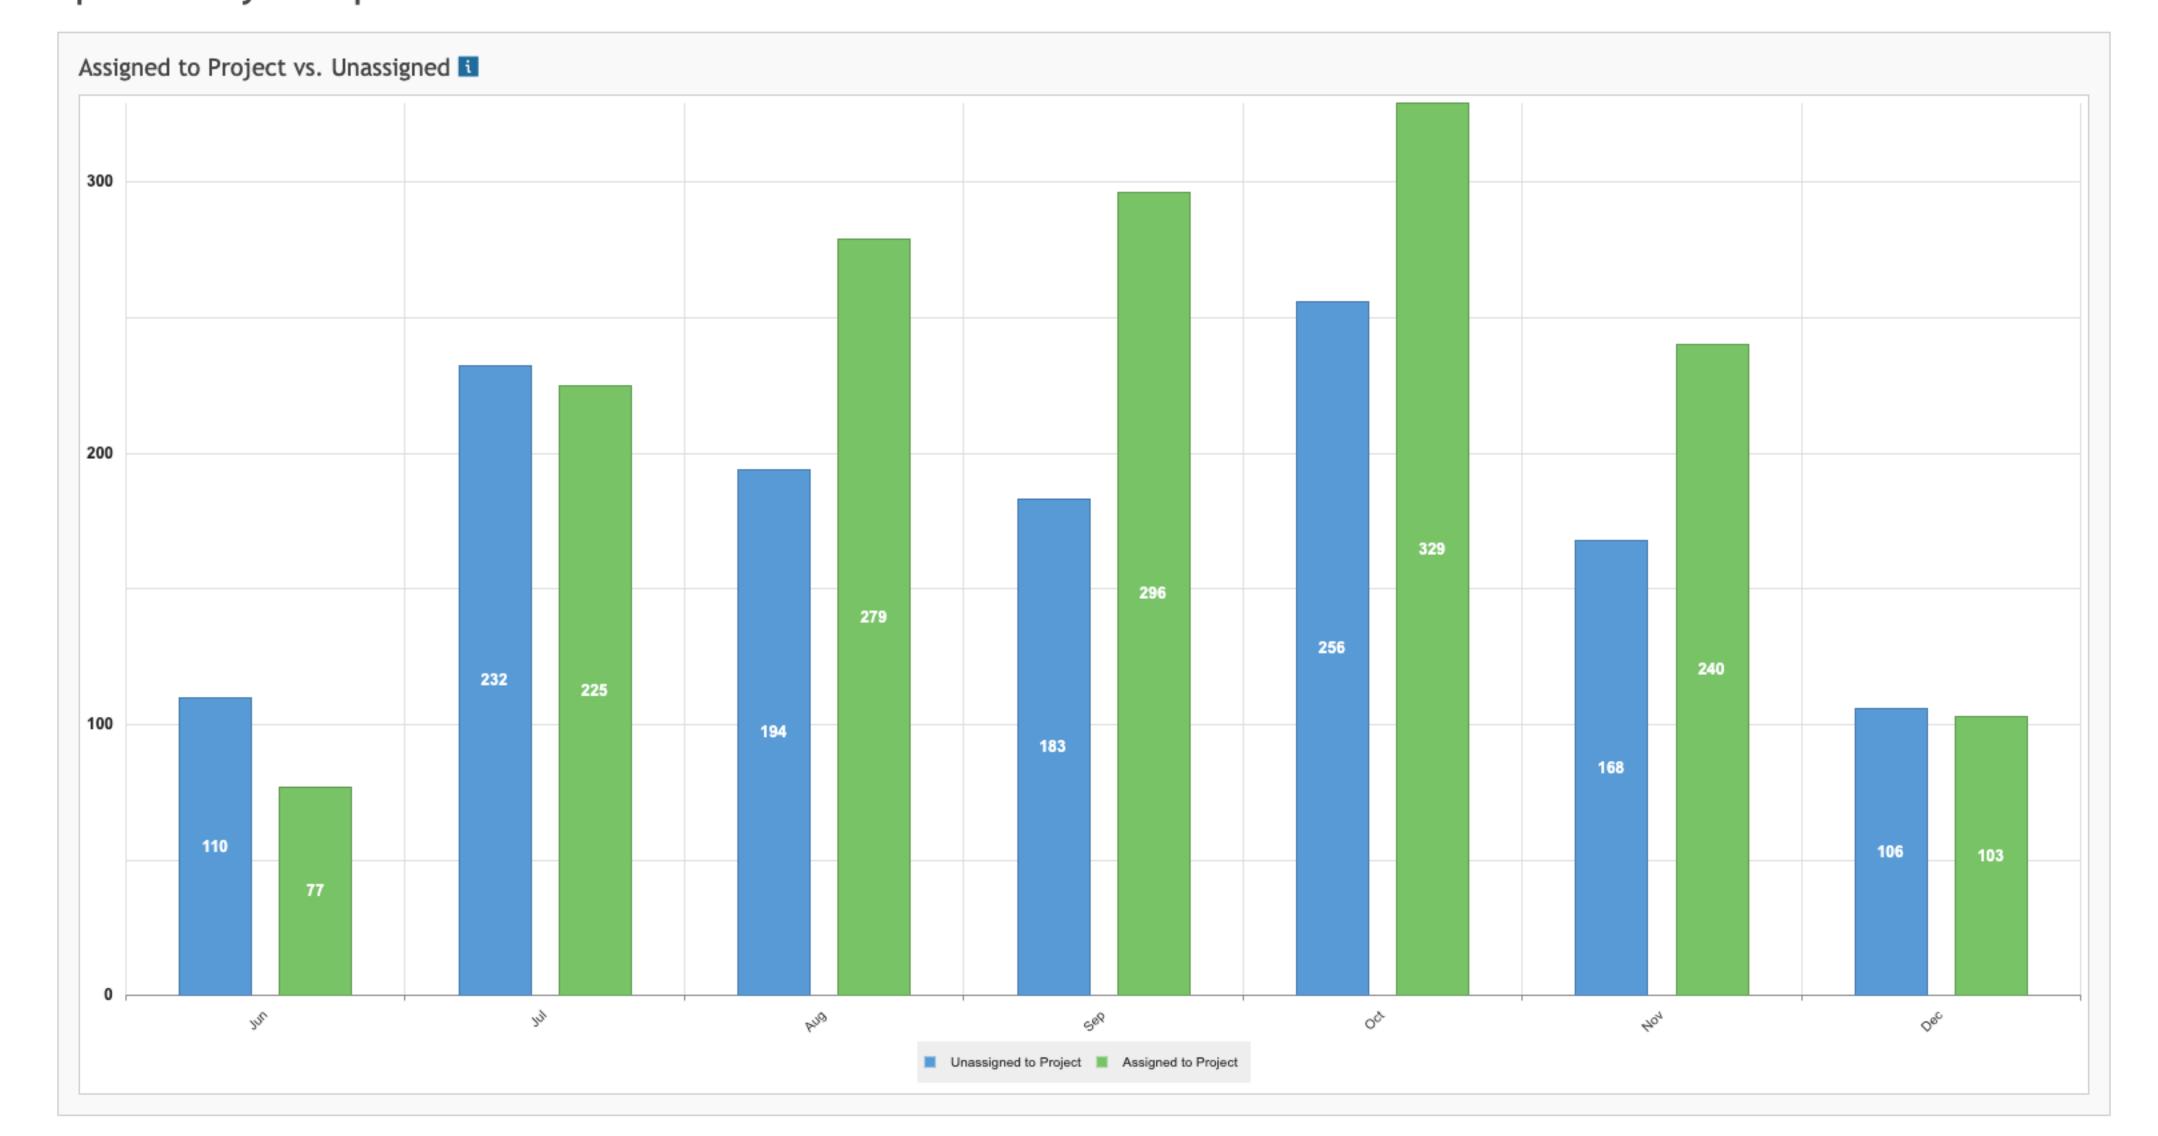

🗖 Agile Team | •                      | ☐ Buyers Journey ▼  | Departments اان        | • | ٌ Owner     | • | Portfolio | • | Run Report    | <b>× B</b> Excel |
|                                                                                       | Region       | •                      | ☑ Route To Market ▼ | Task Status            | • | ■ Task Type | • |           |   | Reset Filters | <b>₽</b> → PDF   |
|                                                                                       |              |                        |                     | Filters                |   |             |   |           |   | Actions       | Export           |

Applied Filters: Agile Team [DP & UEM]

### Task by Owner Analysis Report





### Sprint Analysis Report





### Sprint Analysis Report