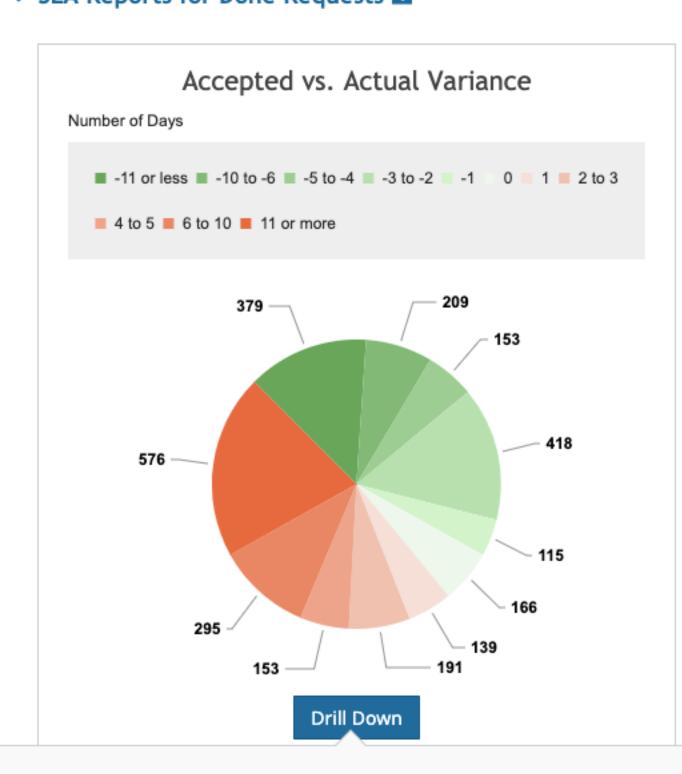

▶ Project Information

Calculated End Date

▼ Project Request Planner <a>I</a>

Nov 30, 2017



▼ Request & Task Manager



1 - 10 of 14 < 1 2 >

# Comment & Save



Cancel

# Comments History

Save Project

Filter Comments

Reset

Save & Close Project







### Request Analysis Report

#### **▼** Total Accepted and Done Requests



#### **▼** SLA Reports for Done Requests **1**











### Task Analysis Report

#### **▼** Total Accepted and Done Tasks **1**



## **▼ SLA Reports for Done Tasks ■**





| Marketing Requests                                                                    |              | Content Management Cor |                     | ntent Reporting (Beta) |   |             |   |           |   |               |                  |
|---------------------------------------------------------------------------------------|--------------|------------------------|---------------------|------------------------|---|-------------|---|-----------|---|---------------|------------------|
| Projects Requests & Tasks Reporting User Preference Quick Links Help & Training Admin |              |                        |                     |