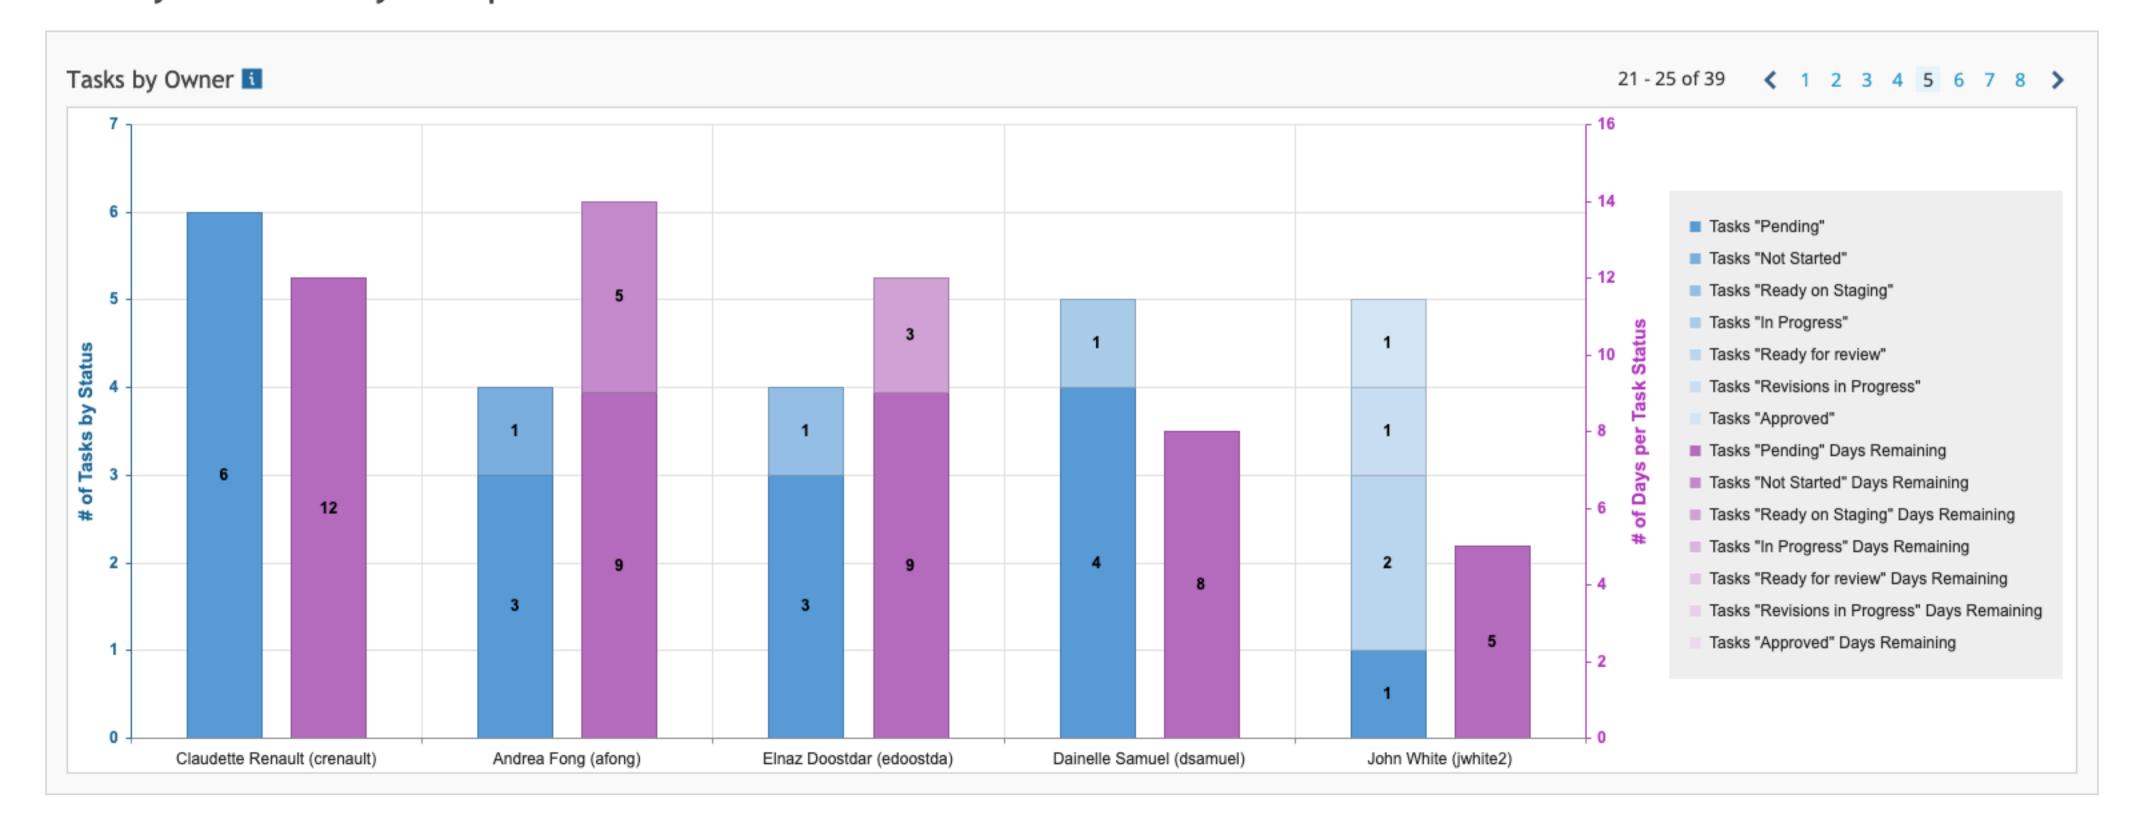

| 🗖 Agile Team | •                      | ☐ Buyers Journey ▼  | Departments اان        | • | ٌ Owner     | • | Portfolio | • | Run Report    | <b>× B</b> Excel |
|                                                                                       | Region       | •                      | ☑ Route To Market ▼ | Task Status            | • | ■ Task Type | • |           |   | Reset Filters | <b>₽</b> → PDF   |
|                                                                                       |              |                        |                     | Filters                |   |             |   |           |   | Actions       | Export           |

Applied Filters: Agile Team [DP & UEM]

### Task by Owner Analysis Report





### Sprint Analysis Report





### Sprint Analysis Report