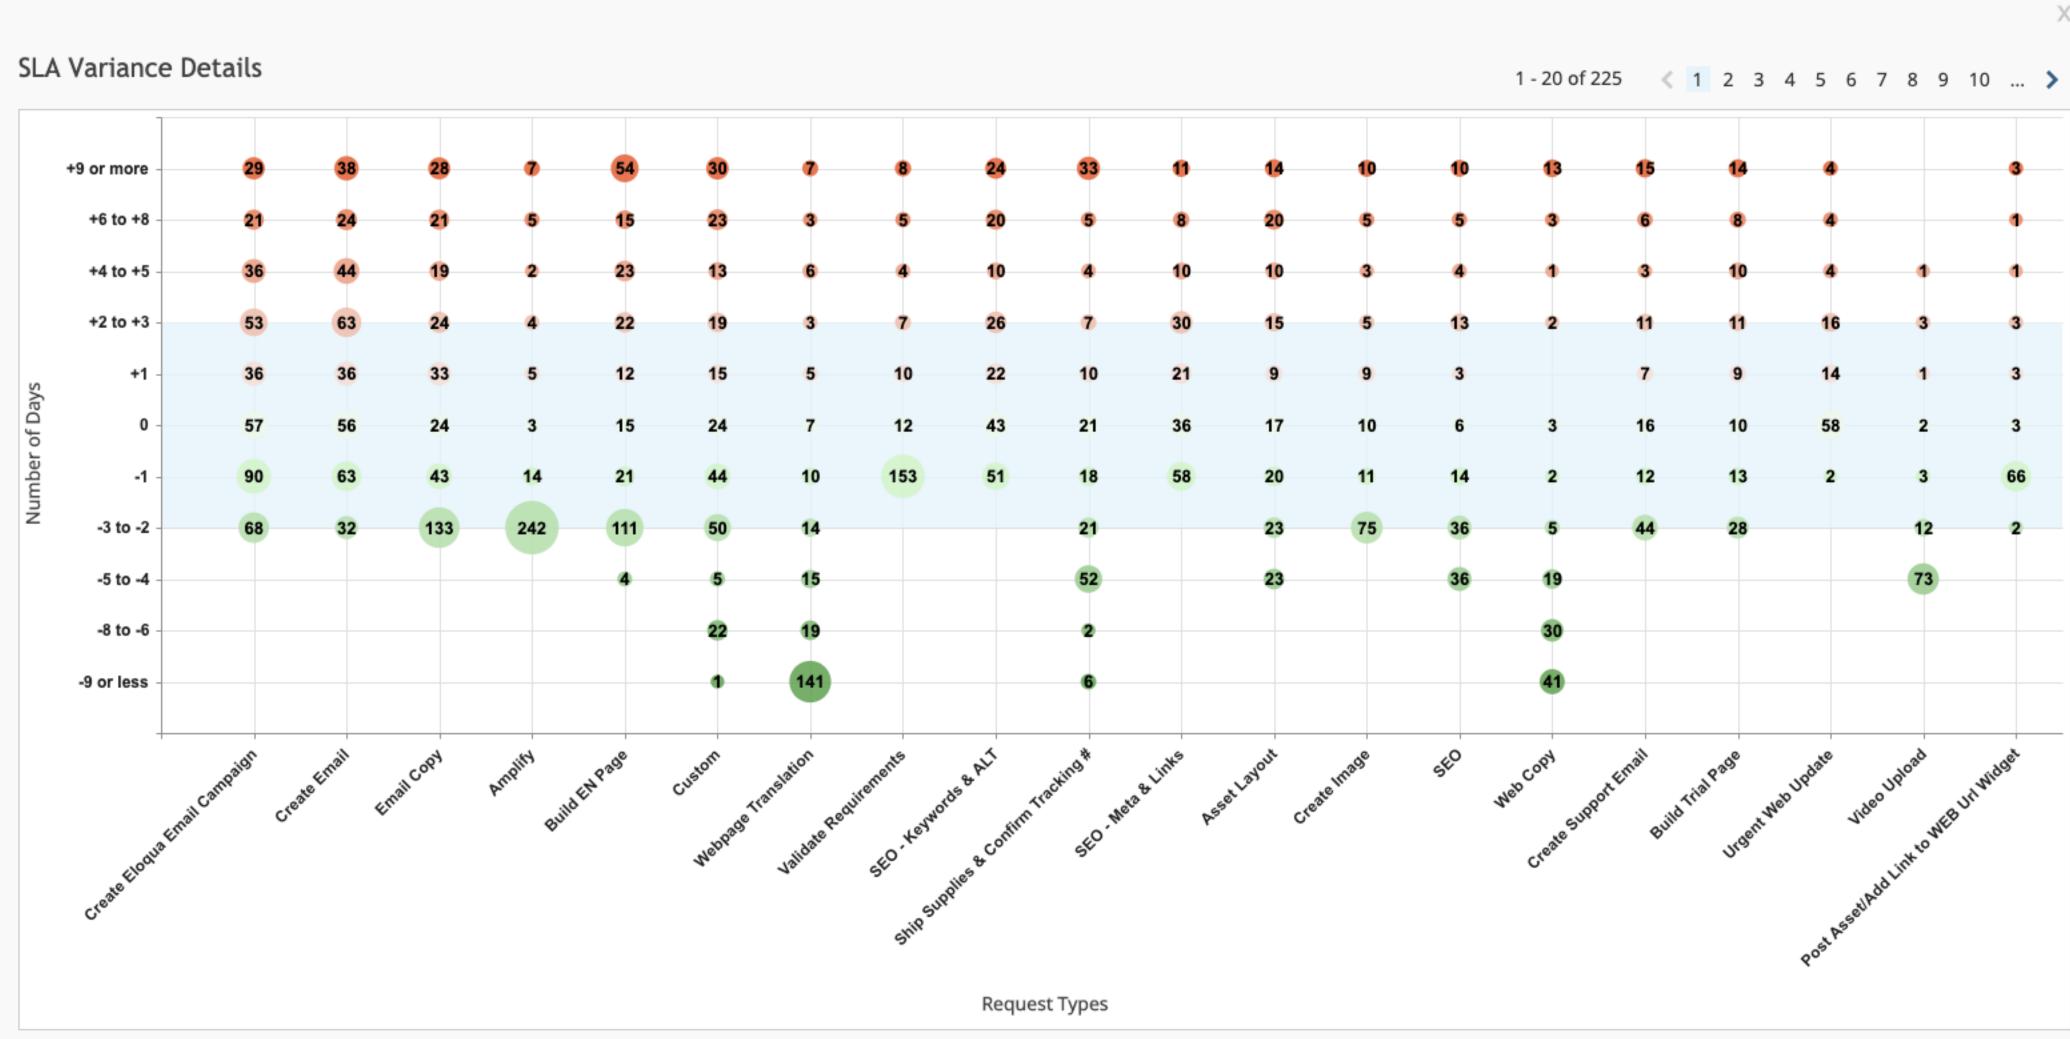

## **▼ SLA Reports for Done Tasks ■**

| Marketing Requests                                                                    |              | Content Management Cor |                     | ntent Reporting (Beta) |   |             |   |           |   |               |                  |
|---------------------------------------------------------------------------------------|--------------|------------------------|---------------------|------------------------|---|-------------|---|-----------|---|---------------|------------------|
| Projects Requests & Tasks Reporting User Preference Quick Links Help & Training Admin |              |                        |                     |                        |   |             |   |           |   |               |                  |
|                                                                                       | 🗖 Agile Team | •                      | ☐ Buyers Journey ▼  | Departments اان        | • | ٌ Owner     | • | Portfolio | • | Run Report    | <b>× B</b> Excel |
|                                                                                       | Region       | •                      | ☑ Route To Market ▼ | Task Status            | • | ■ Task Type | • |           |   | Reset Filters | <b>₽</b> → PDF   |
|                                                                                       |              |                        |                     | Filters                |   |             |   |           |   | Actions       | Export           |