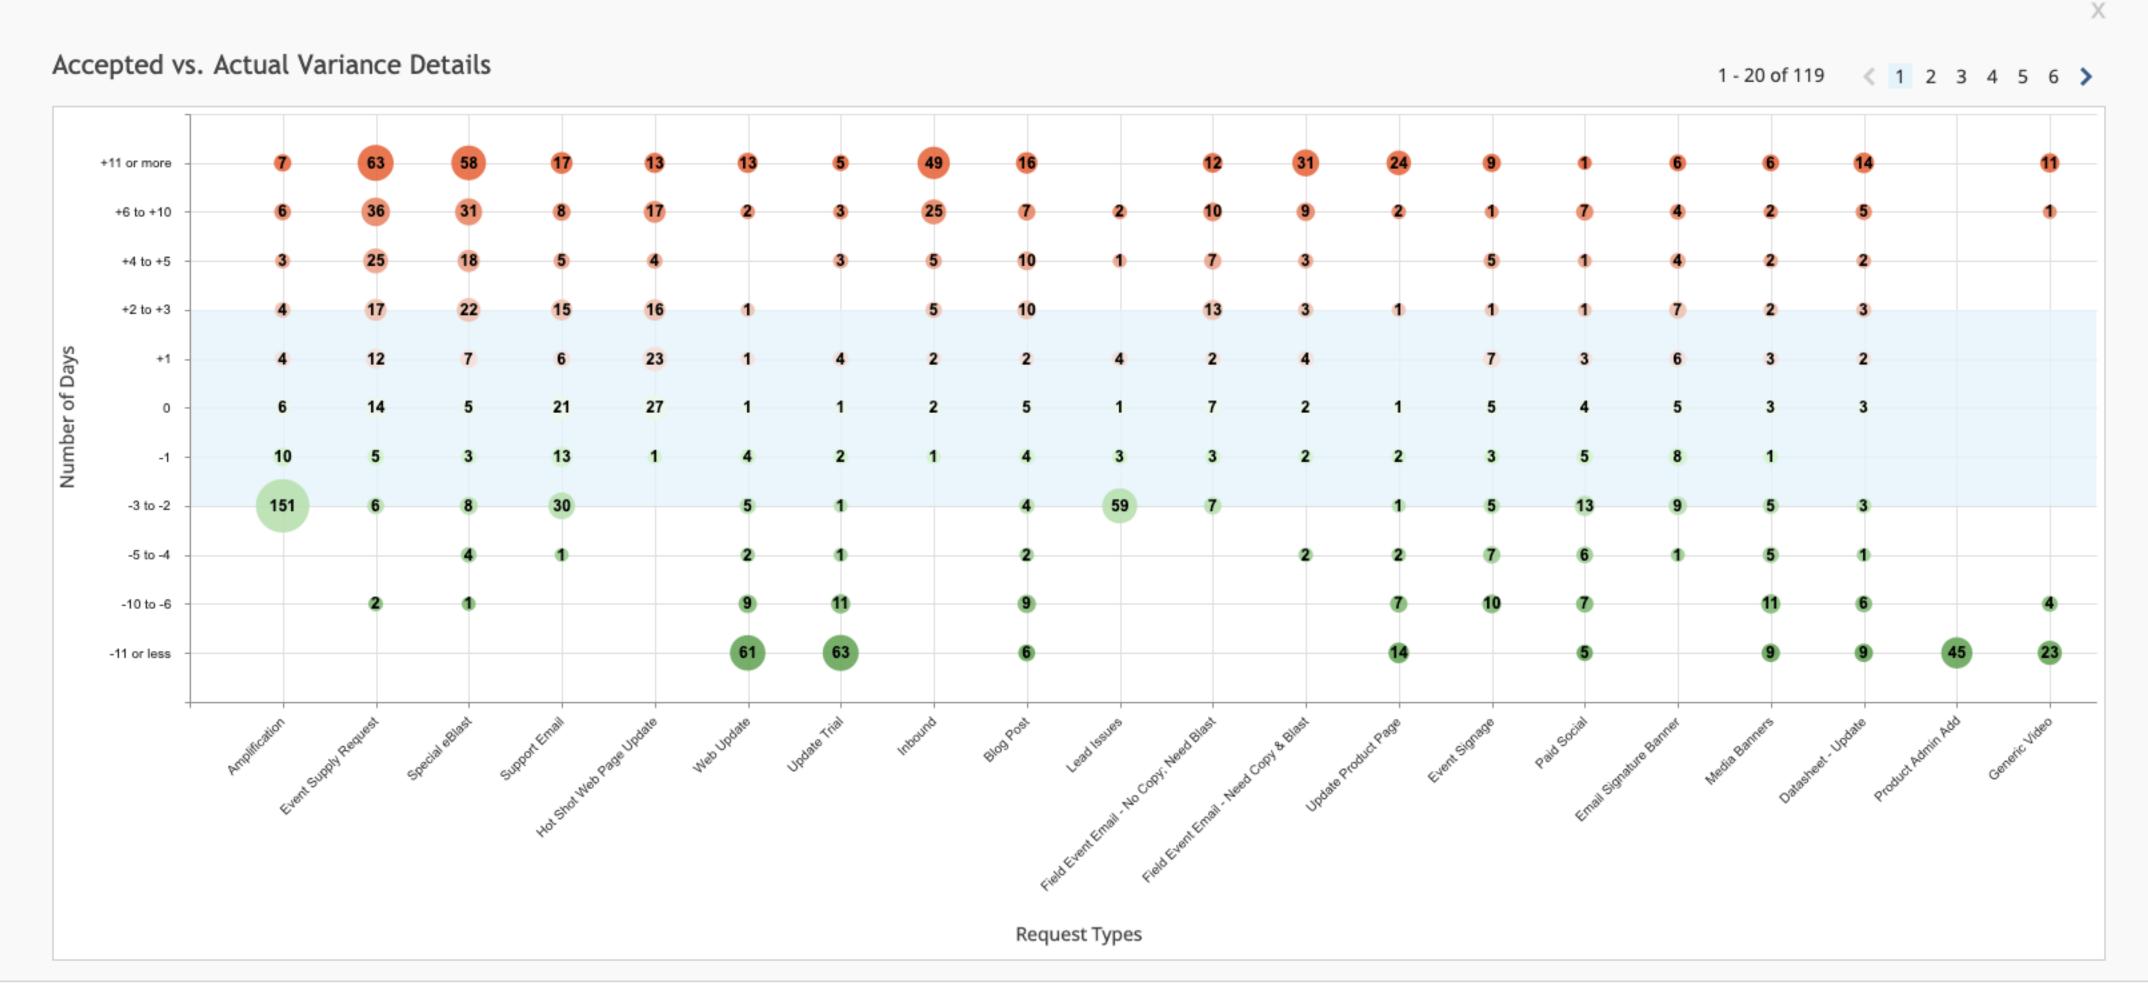

▶ Project Information

Calculated End Date

▼ Project Request Planner <a>I</a>

Nov 30, 2017



▼ Request & Task Manager



1 - 10 of 14 < 1 2 >

# Comment & Save



Cancel

# Comments History

Save Project

Filter Comments

Reset

Save & Close Project







### Request Analysis Report

#### **▼** Total Accepted and Done Requests



#### **▼** SLA Reports for Done Requests **1**











### Task Analysis Report

#### **▼** Total Accepted and Done Tasks **1**



## **▼ SLA Reports for Done Tasks ■**





| Marketing Requests                                                                    |              | Content Management Cor |                     | ntent Reporting (Beta) |   |             |   |           |   |               |                  |
|---------------------------------------------------------------------------------------|--------------|------------------------|---------------------|------------------------|---|-------------|---|-----------|---|---------------|------------------|
| Projects Requests & Tasks Reporting User Preference Quick Links Help & Training Admin |              |                        |                     |                        |