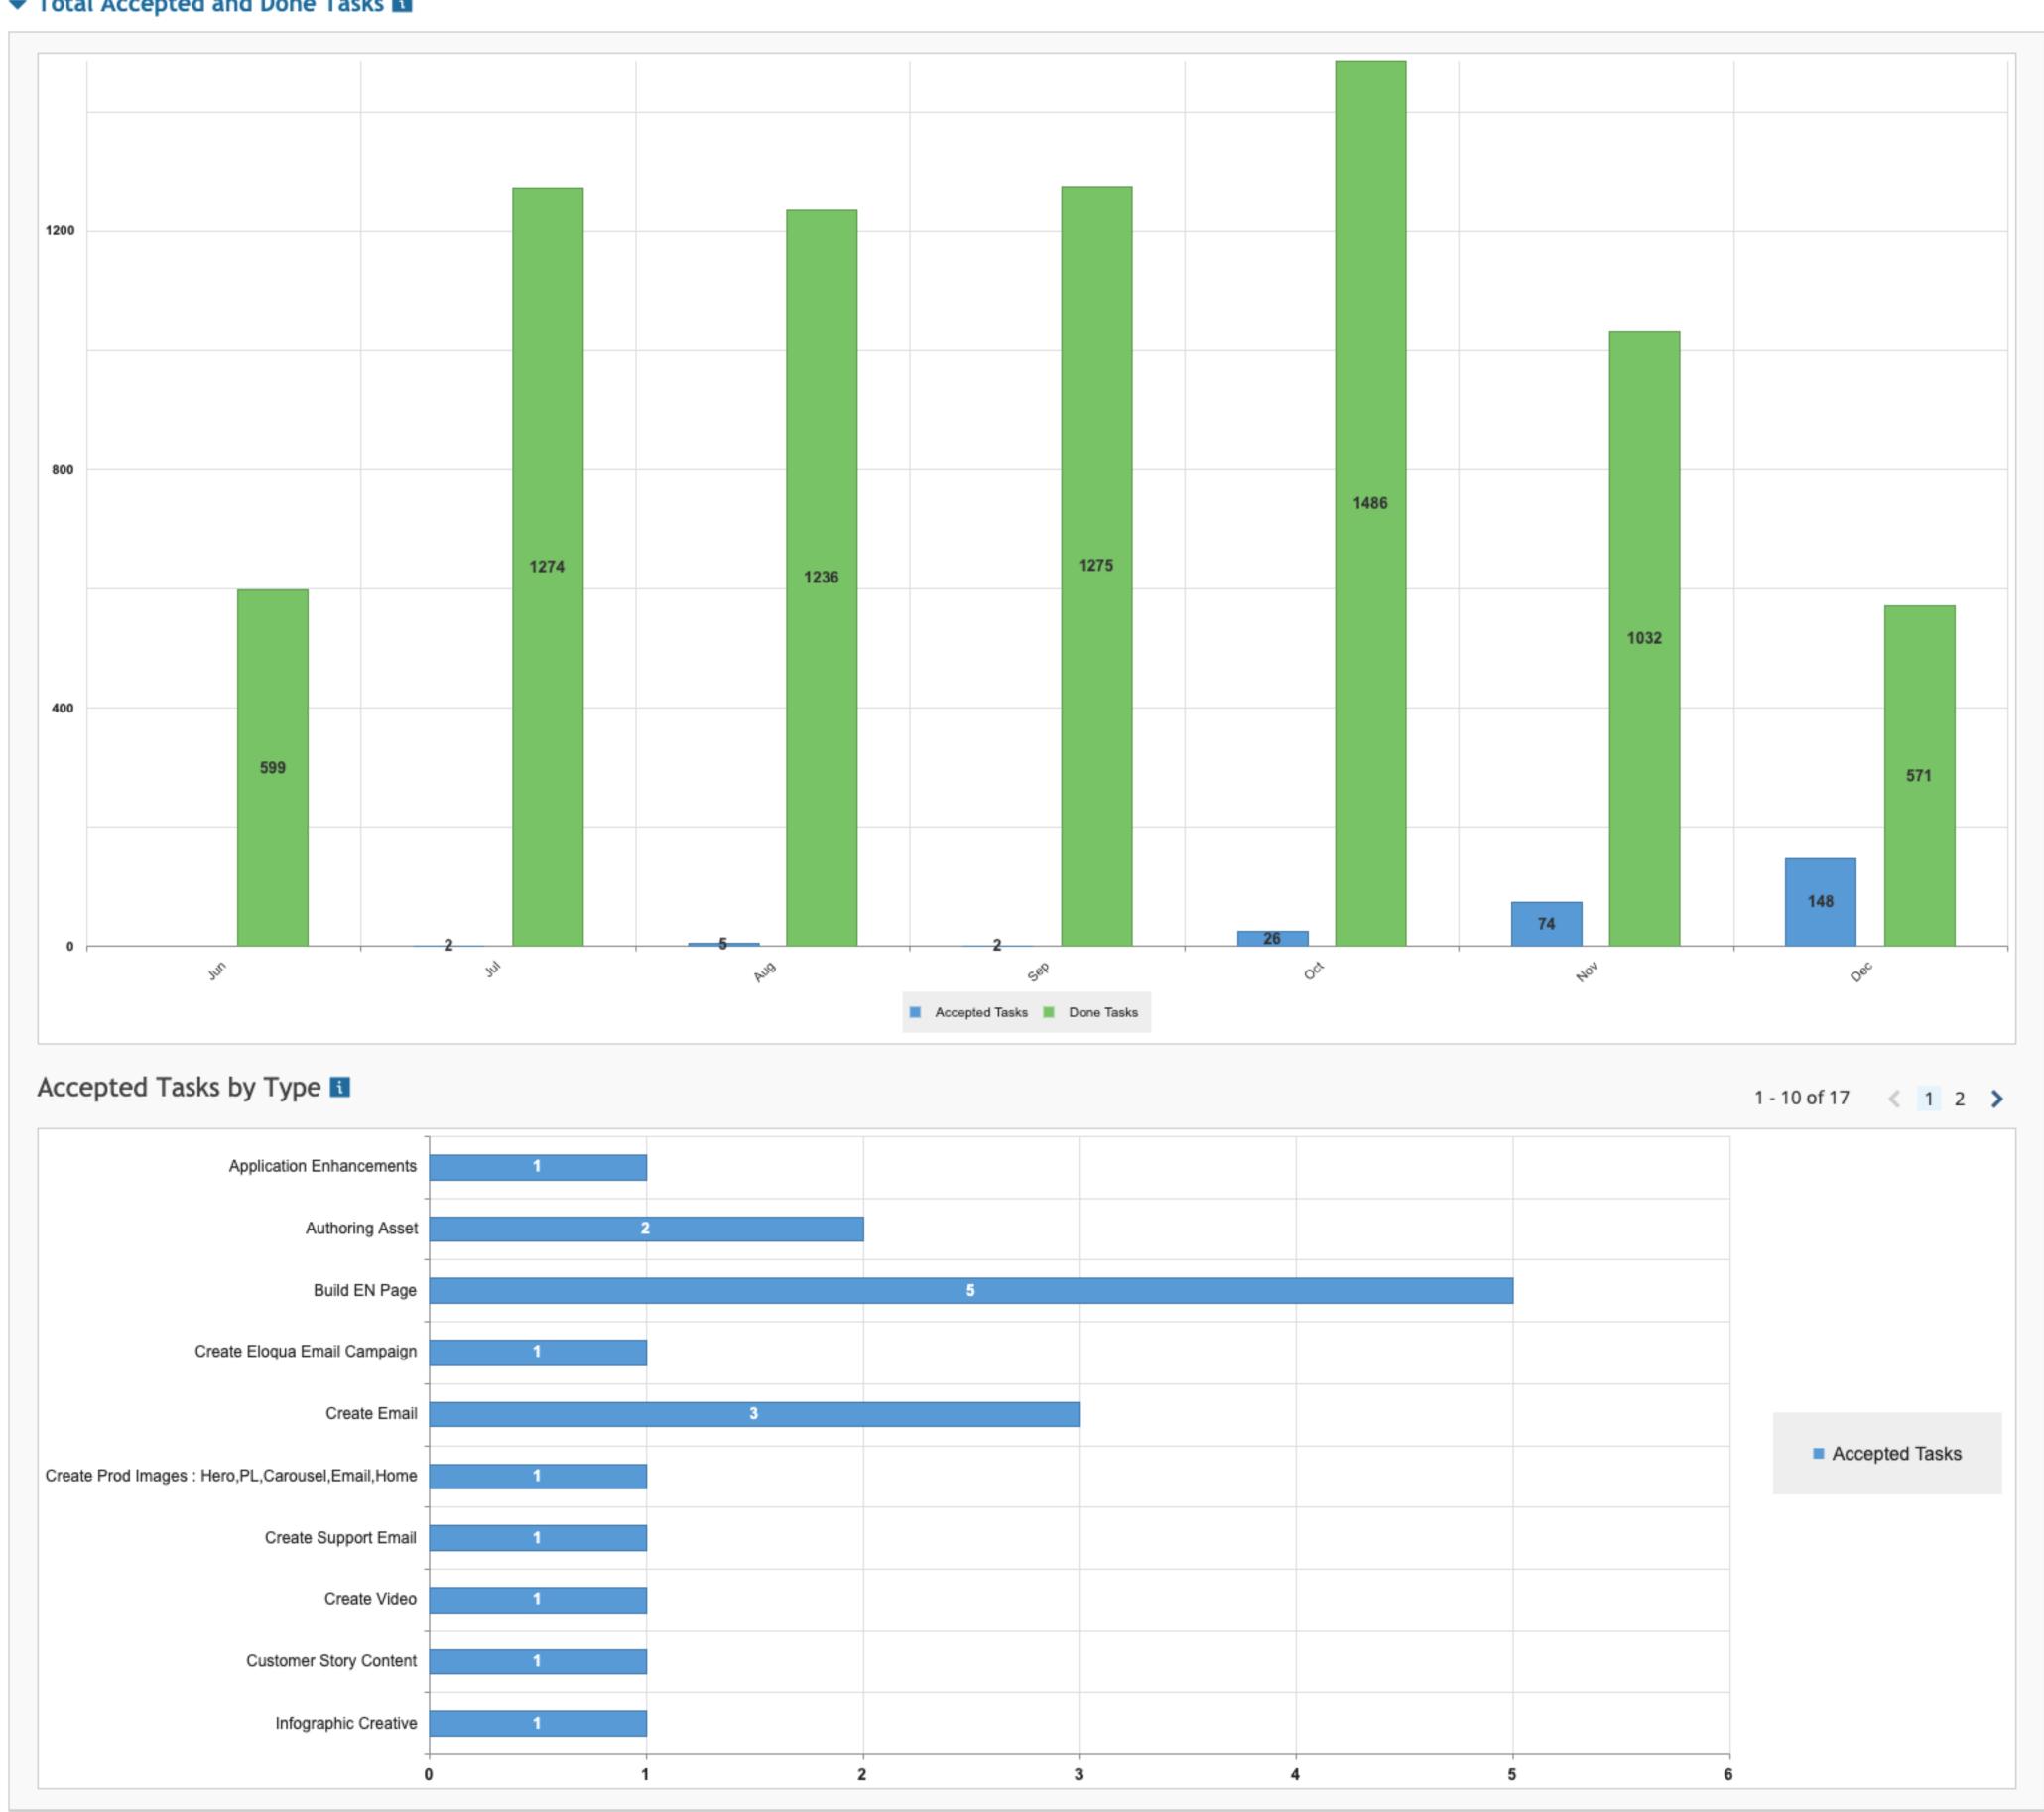

▶ Project Information

Calculated End Date

▼ Project Request Planner <a>I</a>

Nov 30, 2017



▼ Request & Task Manager



1 - 10 of 14 < 1 2 >

# Comment & Save



Cancel

# Comments History

Save Project

Filter Comments

Reset

Save & Close Project







### Request Analysis Report

#### **▼** Total Accepted and Done Requests



#### **▼** SLA Reports for Done Requests **1**











### Task Analysis Report

#### **▼** Total Accepted and Done Tasks **1**



## **▼ SLA Reports for Done Tasks ■**





| Marketing Requests                                                                    |              | Content Management Cor |                     | ntent Reporting (Beta) |   |             |   |           |   |               |                  |
|---------------------------------------------------------------------------------------|--------------|------------------------|---------------------|------------------------|---|-------------|---|-----------|---|---------------|------------------|
| Projects Requests & Tasks Reporting User Preference Quick Links Help & Training Admin |              |                        |                     |                        |   |             |   |           |   |               |                  |
|