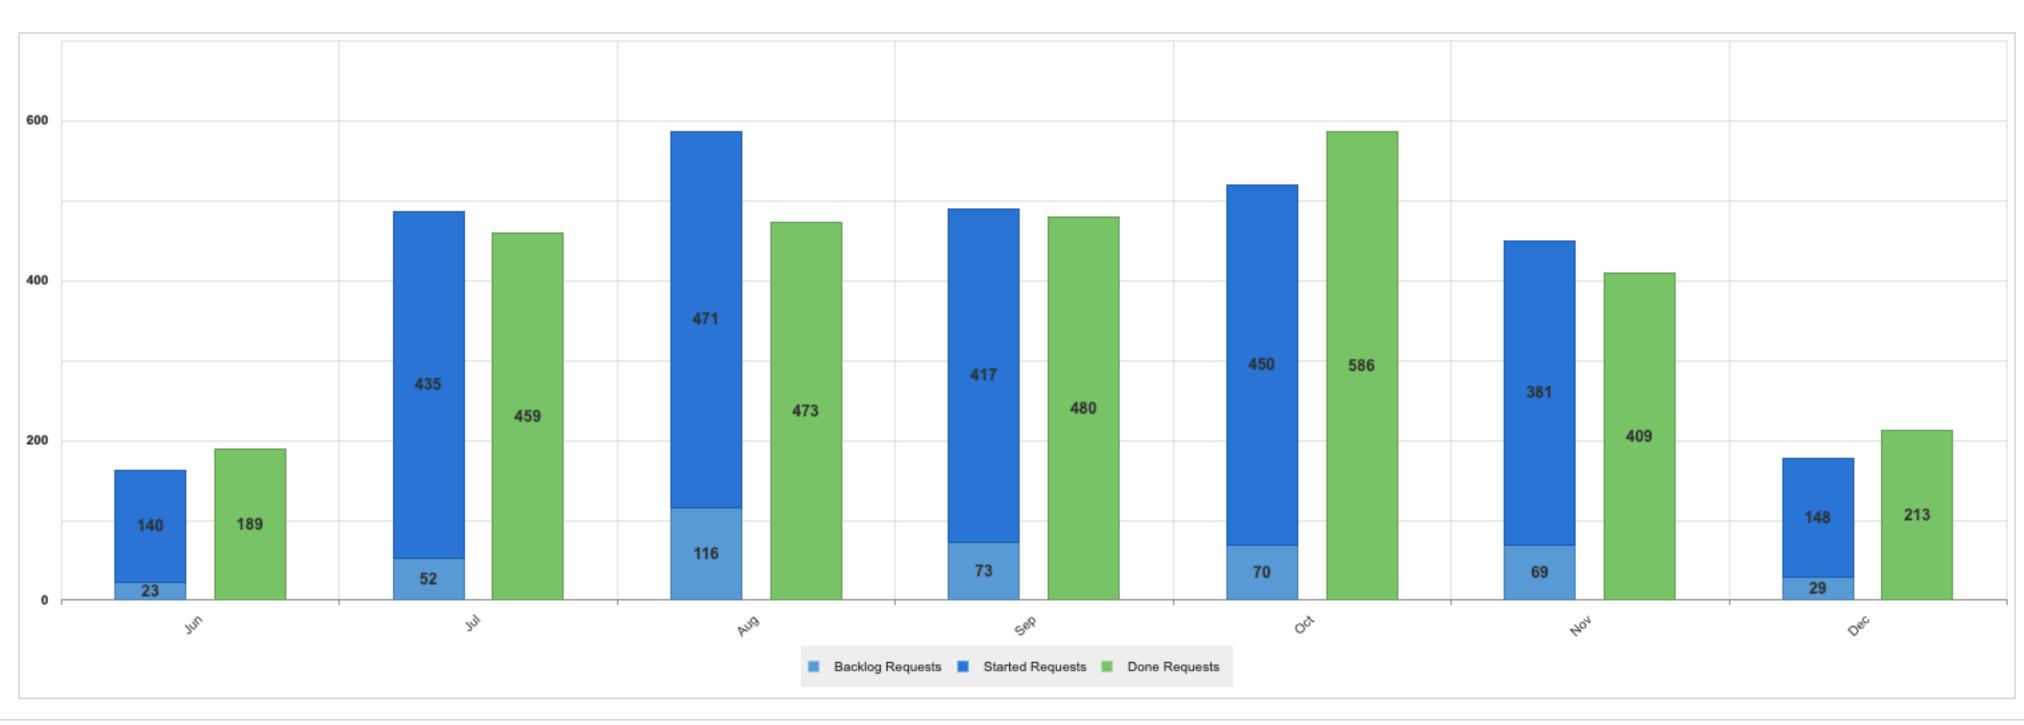

▶ Project Information

Calculated End Date

▼ Project Request Planner <a>I</a>

Nov 30, 2017



▼ Request & Task Manager



1 - 10 of 14 < 1 2 >

# Comment & Save



Cancel

# Comments History

Save Project

Filter Comments

Reset

Save & Close Project







### Request Analysis Report

#### **▼** Total Accepted and Done Requests



#### **▼** SLA Reports for Done Requests **1**











### Task Analysis Report

#### **▼** Total Accepted and Done Tasks **1**



## **▼ SLA Reports for Done Tasks ■**





| Marketing Requests                                                                    |              | Content Management Cor |                     | ntent Reporting (Beta) |   |             |   |           |   |               |                  |
|---------------------------------------------------------------------------------------|--------------|------------------------|---------------------|------------------------|---|-------------|---|-----------|---|---------------|------------------|
| Projects Requests & Tasks Reporting User Preference Quick Links Help & Training Admin |              |